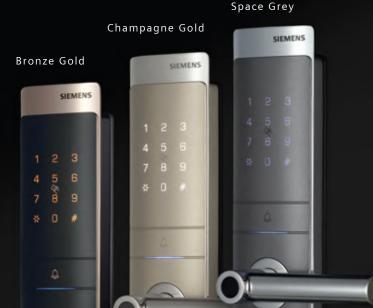

Siemens Smart Lock

1321Features





#### **Stainless Steel Front Panel**

- Constructed from 2mm thick 304 stainless steel.
- · High strength protection, drilling & strike resistant.

## Faraday Cage

- · Electromagnetic interference shielding.
- · Strong protection for internal core PCB circuits.

#### **Dual MCU**

• Double protection with Individual MCU for internal & external circuits.

### **Strong Encryption Door Card**

- CPU Embedded Card secured with Siemens's proprietary encryption algorithm.
- Anti-Cloning Access Cards.

### **Semiconductor Fingerprint Sensor**

- 192 Super Resolution Fingerprint Sensor, tailor-made by FPC.
- · Identification Algorithm with gun safe level encryption.

## **C-Class Cylinder**

- Cylinder in mortise with sensor.
- Timed alarm to prevent forced opening.

### **PIN Code with Imagi