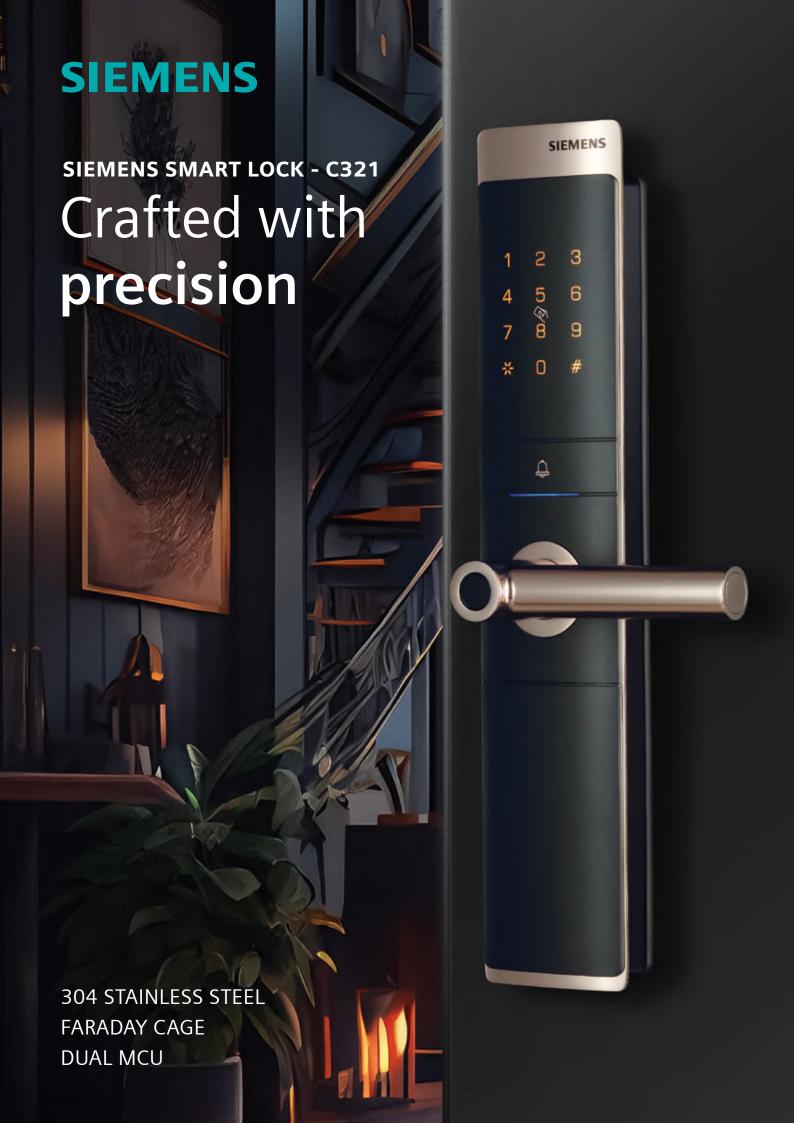

Siemens Smart Lock

1321Features

#### **Stainless Steel Front Panel**

- Constructed from 2mm thick 304 stainless steel.
- · High strength protection, drilling & strike resistant.

## Faraday Cage

- · Electromagnetic interference shielding.
- · Strong protection for internal core PCB circuits.

#### **Dual MCU**

• Double protection with Individual MCU for internal & external circuits.

### **PIN Code with Imaginary Numbers**

- Up to 20-byte length with imaginary numbers to prevent PIN code exposure.

# **Multiple Unlock Methods**

• Fingerprint, PIN Code, Encrypted ID Card & Key.

### **Door Bell**

- Integrated Door Bell function.
- · Excellent speaker chamber design.