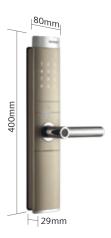

|              |               |          |
| Supported Door Types       | Fire Door / Solid Wooden / Timber Door / Burglarproof Metal Door                                                                        |              |          |            |              |               |          |
| Supported Door Thickness   | 40 -100mm                                                                                                                               |              |          |            |              |               |          |
| In The Box                 | Exterior Body, Interior Body, Mortise, AA Batteries x 8, Cylinder, Installation Template, User Manual, Accessories, Keys x 2, Cards x 2 |              |          |            |              |               |          |