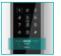

## **Multiple Unlock Methods**

• Fingerprint, PIN Code, Encrypted ID Card & Key.