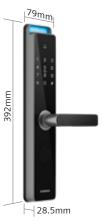

ss button while pulling lever).
- · Peep Hole tool to prevent intrusion.



# Ambient LED Backlighting

(2) HUMANITY

- Backlit logo embedded in laser engraved glass.
- · Provides a welcoming feel.



## **Multiple Unlock Methods**

• Fingerprint, PIN Code, Encrypted ID Card & Key.



#### Status Alarm

- Abnormal Status & Tamper Alarm.
- · Low Battery & Multiple Entry Failure Alert.



#### **Door Bell**

- Integrated Door Bell function.
- · Excellent speaker chamber design.



#### Voice Menu

· Support for Mandarin, English and Cantonese real human voice dubbling



#### **Emergency Power Supply**

- · Concealed USB Type-C Connector.
- · Temporary Power Supply Reserves.



# Thumb-Turn Deadbolt

- 2-Step Double Lock (Press down & turn).
- Prevents accidental locking from inside.