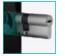

#### **C-Class Cylinder**

- · C-Class Anti-Drilling Cylinder.
- · Key with Double-S shaped grooves.