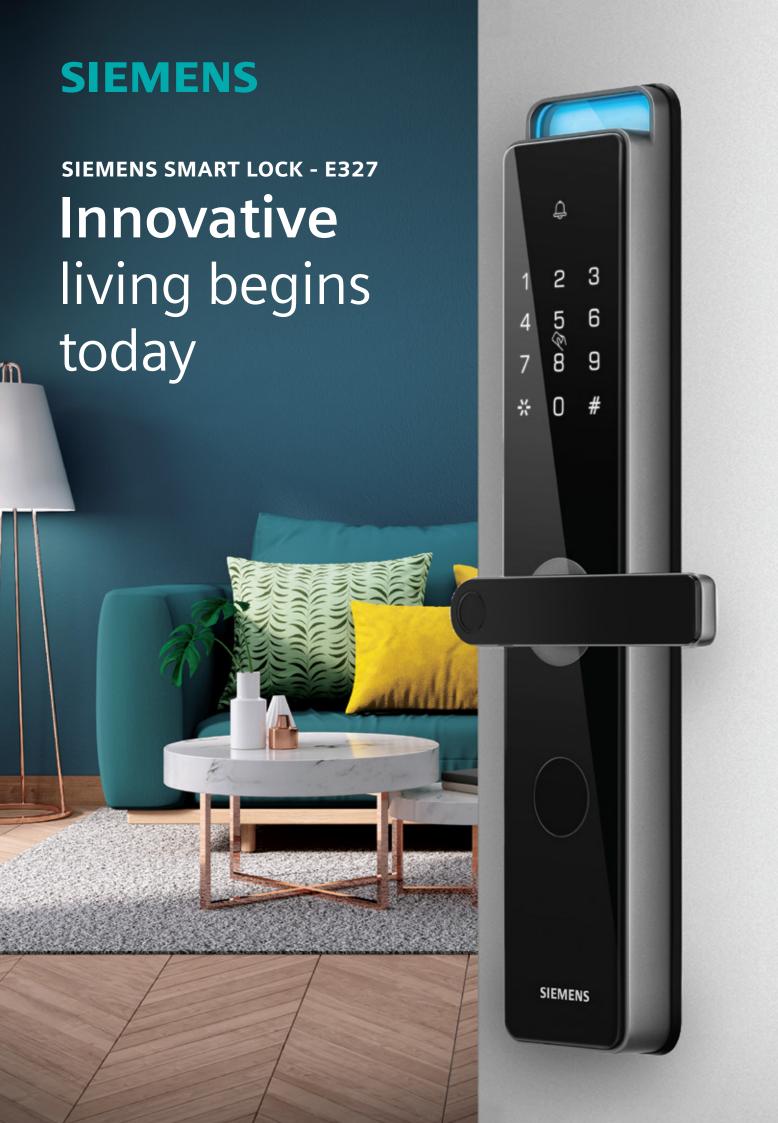

# **SIEMENS**

Bronze Gold



# F327<sub>Features</sub>





# **E** SECURITY

#### **Dual MCU**

• Double protection with Individual MCU for internal & external circuits.

## **NFC Card with Strong Encryption**

- CPU Embedded Card with smart & secure coding.
- Optional Anti-Cloning Access Cards.

#### **Semiconductor Fingerprint Sensor**

- Fingerprint Sensor with wide sensing area, tailor-made by FPC Company.
- High-Security Algorithm with gun safe level encryption.

#### **Tamper Proof Fingerprint Sensor**

- · Sensor with protocols against false signals.
- · Advanced design against cracking.

#### **C-Class Cylinder**

- · C-Class Anti-Drilling Cylinder.
- · Key with Double-S shaped grooves.

#### **Fake PIN Codes**

- Up to 20-Digit PIN with redundant digits to foil peeking.
- Fing