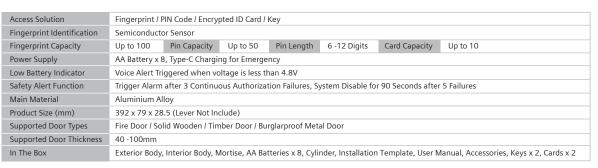

# F327<sub>Features</sub>

# **E** SECURITY

#### **Dual MCU**

• Double protection with Individual MCU for internal & external circuits.

## **NFC Card with Strong Encryption**

- CPU Embedded Card with smart & secure coding.
- Optional Anti-Cloning Access Cards.

#### **Semiconductor Fingerprint Sensor**

- Fingerprint Sensor with wide sensing area, tailor-made by FPC Company.
- High-Security Algorithm with gun safe level encryption.

#### **Tamper Proof Fingerprint Sensor**

- · Sensor with protocols against false signals.
- · Advanced design against cracking.

#### **C-Class Cylinder**

- · C-Class Anti-Drilling Cylinder.
- · Key with Double-S shaped grooves.

#### **Fake PIN Codes**

- Up to 20-Digit PIN with redundant digits to foil peeking.
- Fingerprint Residue Resistant Touchpad.

#### **Child Lock**

- · 2-Step Unlocking. (Press button while pulling lever).
- · Peep Hole tool to prevent intrusion.

# Ambient LED Backlighting

(2) HUMANITY

- Backlit logo embedded in laser engraved glass.
- · Provides a welcoming feel.

## **Multiple Unlock Methods**

• Fingerprint, PIN Code, Encrypted ID Card & Key.

#### Status Alarm

- Abnormal Status & Tamper Alarm.
- · Low Battery & Multiple Entry Failure Alert.

#### **Door Bell**

- Integrated Door Bell function.
- · Excellent speaker chamber design.

#### Voice Menu

· Support for Mandarin, English and Cantonese real human voice dubbling

#### **Emergency Power Supply**

- · Concealed USB Type-C Connector.
- · Temporary Power Supply Reserves.

# Thumb-Turn Deadbolt

- 2-Step Double Lock (Press down & turn).
- Prevents accidental locking from inside.